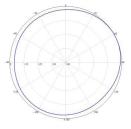

### **ELECTRICAL SPECIFICATIONS**

| Frequency range (MHz)                     | 617-960                | 1710-2700 | 3300-4000 |
|-------------------------------------------|------------------------|-----------|-----------|
| Polarization                              | Linear, Horizontal     |           |           |
| Gain (dBi) Max                            | 3                      | 4         | 5         |
| VSWR                                      | ≤1.5                   |           |           |
| Azimuth Beam Width                        | 360°, Omni-directional |           |           |
| Impedance                                 | 50 ohm                 |           |           |
| Intermodulation IM3<br>(2×43 dBm carrier) | ≤-150                  |           |           |
| Maximum Power                             | 50W                    |           |           |

617-960 MHz

1710-2700 MHz

3300-4000 MHz

Copyright © 2020 by Nextivity, Inc, U.S. All rights reserved. The Nextivity and Cel-Fi logos are registered trademarks of Nextivity Inc. All other trademarks or registered trademarks listed belong to their respective owners. Designed by Nextivity in California. brief-tp-siso-indoor-omni,20-0421