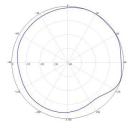

### **ELECTRICAL SPECIFICATIONS**

| Frequency range (MHz)                     | 617-960                | 1710-2700 | 3300-4000 |
|-------------------------------------------|------------------------|-----------|-----------|
| Polarization                              | Linear, Horizontal     |           |           |
| Gain (dBi) Max                            | 3                      | 4         | 5         |
| VSWR                                      | ≤1.5                   |           |           |
| Azimuth Beam Width                        | 360°, Omni-directional |           |           |
| Impedance                                 | 50 ohm                 |           |           |
| Intermodulation IM3<br>(2×43 dBm carrier) | ≤-150                  |           |           |
| Maximum Power                             | 50W                    |           |           |

617-960 MHz

1710-2700 MHz

3300-4000 MHz

Copyright © 2020 by Nextivity, Inc, U.S. All rights reserved. The Nextivity and Cel-Fi logos are registered trademarks of Nextivity Inc. All other trademarks or registered trademarks listed belong to their respective owners. Designed by Nextivity in California. brief-tp-siso-indoor-omni,20-0421