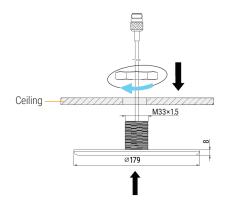

## **MECHANICAL SPECIFICATIONS**

| Connector             | N-Female         |
|-----------------------|------------------|
| Connector Position    | Bottom           |
| Height/Width/Depth    | Ф179×8 mm        |
| Packing Size          | 195×195×75 mm    |
| Weight                | 220±10 g         |
| Radome Material       | ABS              |
| Radome Color          | White (RAL 9003) |
| Operating Temperature | -40-60°C         |
| Mounting              | Fixed with nut   |