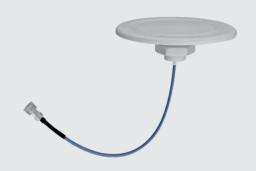

# Cel-Fi<sup>™</sup> LP SISO Indoor Omni Antenna

CEL-FL Smart Cellular Coverage

# Model#: A11-H43-201

Nextivity's Cel-Fi LP SISO Indoor Omni Antenna provides a 360 degree horizontal coverage pattern in an ultra-modern, low-profile, highperformance industrial design.

#### FEATURES

- · Indoor use
- · SISO
- 50 ohm
- 617-4000 MHz
- N-type connector (other options available)
- · Ultra low-profile