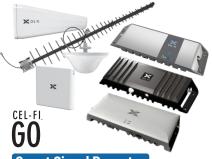

### Smart Signal Repeater

- GO G41: Coverage Up to 3,000 m² per Unit
- GO G32/G31: Coverage Up to 1,500 m² per Unit.
- 5G/4G/3G Voice and Data: Carrier-Grade Solution up to 100 dB Max System Gain
- TDD/FDD Coverage with Support for Dynamic Spectrum Sharing (GO G41 Only)
- Simple Set Up and Carrier Switching
- Single and Multi-Unit Installation Options
- Customize Installation with Innovative Cel-Fi WAVE App