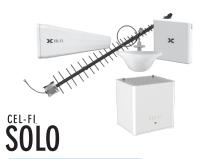

### **Smart Signal Repeater**

- Coverage: Up to 3,000 m<sup>2</sup> per Unit
- 5G/4G/3G Voice and Data: Carrier-Grade Solution up to 100 dB Max System Gain
- Built-in LTE Modem Variation Available for Advanced Remote System Monitoring and Management via Cel-Fi WAVE Portal
- · Simple Set Up
- Single and Multi-Unit Installation Options
- Customize Installation with Innovative Cel-Fi WAVE App