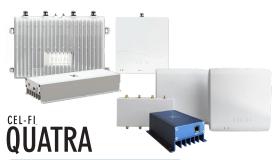

### In-Building Cellular Solution

- Scalable Coverage: Up to 11,600 m<sup>2</sup> (QUATRA 4000e) or 4,700 m<sup>2</sup> (QUATRA 1000) per Network Unit
- 5G/4G/3G Voice and Data: Carrier-Grade Solution up to 100 dB Max System Gain
- Ethernet/Cat5 Based Distribution with Fiber Expansion Option
- Single or Multi-Carrier Solutions
- · Small Cell or Off-Air Donor
- Monitor and Install with Innovative Cel-Fi WAVE Portal