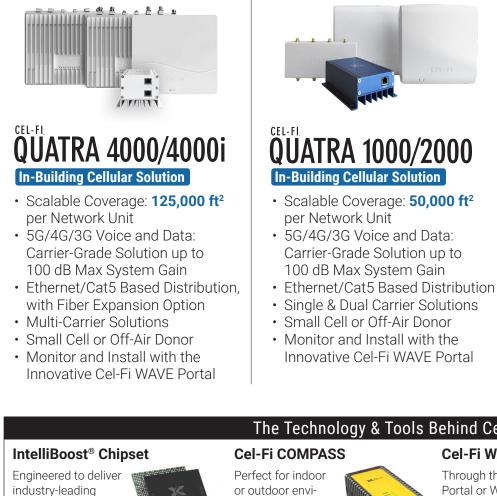

Carrier-Grade Solution up to

5G/4G/3G Voice and Data:

100 dB Max System Gain

Carrier Switchable & Mode

Single and Multi Unit Options

Indoor/Outdoor NEMA 4 Rated

Customize Installation with the

Innovative Cel-Fi WAVE app